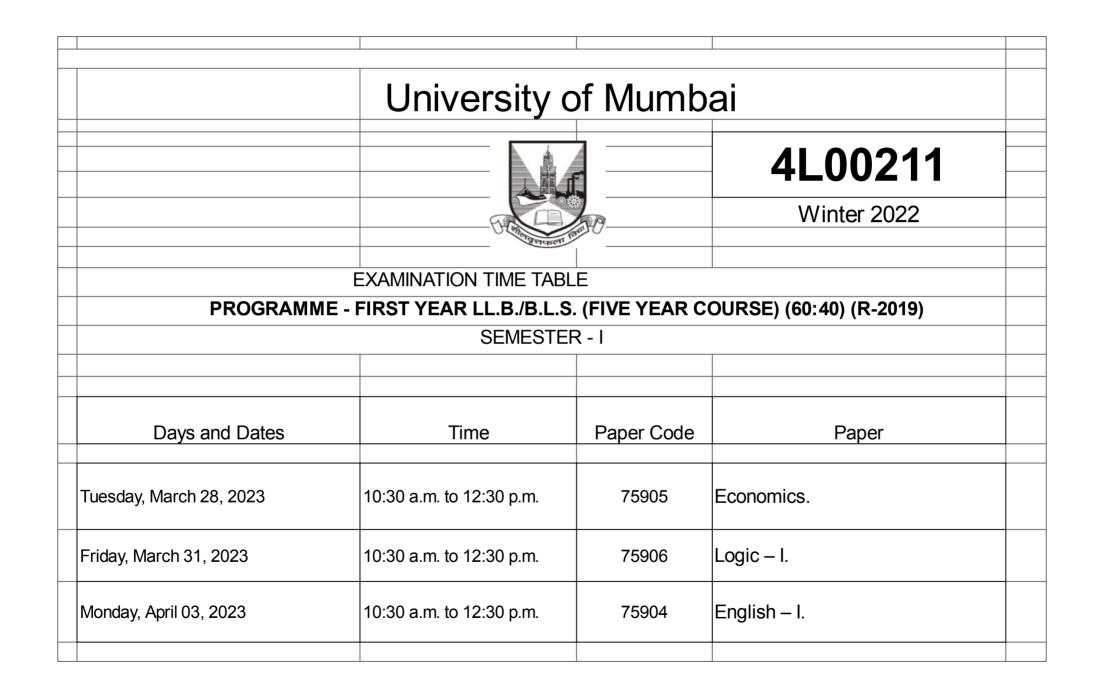

| Important Note: •The candidates appea                                                                  | aring for the examination shou | ıld report 20 minute               | s before the start of examination. |  |
|--------------------------------------------------------------------------------------------------------|--------------------------------|------------------------------------|------------------------------------|--|
| <ul> <li>Mobile phones and other elctronic gazets are prohibited in the examination hall.</li> </ul>   |                                |                                    |                                    |  |
| <ul> <li>Change if any, in the time table shall be communicated on the university web site.</li> </ul> |                                |