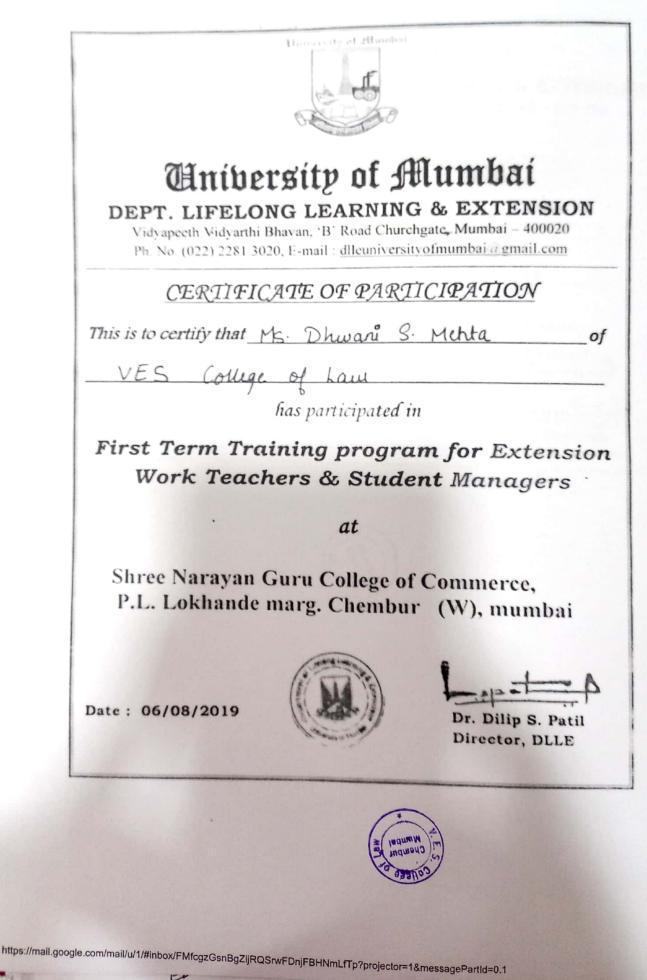

# **University of Mumbai** DEPT. LIFELONG LEARNING & EXTENSION

Vidyapeeth Vidyarthi Bhavan, 'B' Road Churchgate, Munibai – 400020 Ph. No. (022) 2204 3478, (Telefax) 2281 3020 Website: <u>www.mudlle.ac.in</u>, E-mail : <u>dlleuniversityofmumbai@gmail.com</u>

## CERTIFICATE OF PARTICIPATION

This is to certify that Dhwani Sanjay Mehta

of V. E.S. College of Lane, Chembure

has participated in

## Second Term Training program for Extension Teachers & Student Managers

at K.J. Somaiya Institute of Engineering & Information Tech., Sion, Mumbai

Date : 23/12/2019

| This is to certify that DH<br>of VES COLLEGE OF<br>has participated in A<br>UDAAN: THE FLIGHT OF E                                                                                  | AND AND MEHTA<br>AND ALEXENSION (Street Play & Poster Competition)<br>COLLEGE OF COMMERCE & ECONOMICS<br>(BHANDOP)                                                                                                                                                                                                                                                                                                                                                                                                                                                                                                                                                                                                                                                                                                                                                                                                                                                                                                                                                                                                                                                                                                                                                                                                                                                                                                                                                                                                                                                                                                                                                                                                                                                                                                                                                                                                                                                                                                                                                                                                             |
|-------------------------------------------------------------------------------------------------------------------------------------------------------------------------------------|--------------------------------------------------------------------------------------------------------------------------------------------------------------------------------------------------------------------------------------------------------------------------------------------------------------------------------------------------------------------------------------------------------------------------------------------------------------------------------------------------------------------------------------------------------------------------------------------------------------------------------------------------------------------------------------------------------------------------------------------------------------------------------------------------------------------------------------------------------------------------------------------------------------------------------------------------------------------------------------------------------------------------------------------------------------------------------------------------------------------------------------------------------------------------------------------------------------------------------------------------------------------------------------------------------------------------------------------------------------------------------------------------------------------------------------------------------------------------------------------------------------------------------------------------------------------------------------------------------------------------------------------------------------------------------------------------------------------------------------------------------------------------------------------------------------------------------------------------------------------------------------------------------------------------------------------------------------------------------------------------------------------------------------------------------------------------------------------------------------------------------|
| DEPARTMENT OF E<br>Vidyapeeth Vidyarth<br>CERTIFICAT<br>This is to certify that DH<br>of VES COLLEGE OF<br>has participated in A<br>UDAAN: THE FLIGHT OF E<br>at V·K· KRISHNA MENON | F LIFELONG LEARNING & EXTENSIC<br>hi Bhavan, 'B' Road, Churchgate, Mumbai - 400 020<br>TE OF PARTICIPATION<br>WANI MEHTA<br>LAW, CHEMBUR (SYLLB)<br>Annual Extension Work Festival<br>EXTENSION (Street Play & Poster Competition)<br>CALLEGE OF COMMERCE & ECONOMICS                                                                                                                                                                                                                                                                                                                                                                                                                                                                                                                                                                                                                                                                                                                                                                                                                                                                                                                                                                                                                                                                                                                                                                                                                                                                                                                                                                                                                                                                                                                                                                                                                                                                                                                                                                                                                                                          |
| This is to certify that DH<br>of <u>VES COLLEGE OF</u><br>has participated in A<br>UDAAN: THE FLIGHT OF E<br>at <u>V·K· KRISHNA MENON</u>                                           | WANI MEHTA<br>LAW, CHEMBUR (SYLLB)<br>Annual Extension Work Festival<br>EXTENSION (Street Play & Poster Competition)                                                                                                                                                                                                                                                                                                                                                                                                                                                                                                                                                                                                                                                                                                                                                                                                                                                                                                                                                                                                                                                                                                                                                                                                                                                                                                                                                                                                                                                                                                                                                                                                                                                                                                                                                                                                                                                                                                                                                                                                           |
| of <u>Ves College of</u><br>has participated in A<br>UDAAN: THE FLIGHT OF E<br>at <u>V·K· KRISHNA MENON</u>                                                                         | LAW, CHEMBUR (SYLLB)<br>Annual Extension Work Festival<br>EXTENSION (Street Play & Poster Competition)                                                                                                                                                                                                                                                                                                                                                                                                                                                                                                                                                                                                                                                                                                                                                                                                                                                                                                                                                                                                                                                                                                                                                                                                                                                                                                                                                                                                                                                                                                                                                                                                                                                                                                                                                                                                                                                                                                                                                                                                                         |
| of <u>VES COLLEGE OF</u><br>has participated in A<br>UDAAN: THE FLIGHT OF E<br>at <u>V·K· KRISHNA MENON</u>                                                                         | EXTENSION (Street Play & Poster Competition)                                                                                                                                                                                                                                                                                                                                                                                                                                                                                                                                                                                                                                                                                                                                                                                                                                                                                                                                                                                                                                                                                                                                                                                                                                                                                                                                                                                                                                                                                                                                                                                                                                                                                                                                                                                                                                                                                                                                                                                                                                                                                   |
| *<br>*<br>* * * * * * * * * * * * * * * * * *                                                                                                                                       | Dr. Dilip S. Patil<br>Professor & Director, DLL                                                                                                                                                                                                                                                                                                                                                                                                                                                                                                                                                                                                                                                                                                                                                                                                                                                                                                                                                                                                                                                                                                                                                                                                                                                                                                                                                                                                                                                                                                                                                                                                                                                                                                                                                                                                                                                                                                                                                                                                                                                                                |
|                                                                                                                                                                                     | Non State of |