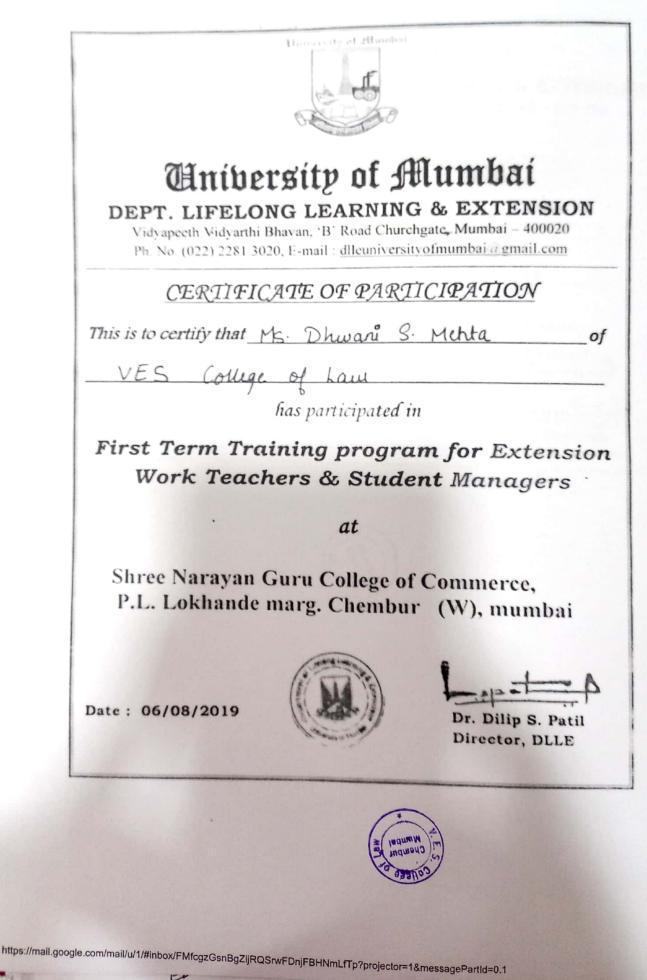

# **University of Mumbai** DEPT. LIFELONG LEARNING & EXTENSION

Vidyapeeth Vidyarthi Bhavan, 'B' Road Churchgate, Munibai – 400020 Ph. No. (022) 2204 3478, (Telefax) 2281 3020 Website: <u>www.mudlle.ac.in</u>, E-mail : <u>dlleuniversityofmumbai@gmail.com</u>

## CERTIFICATE OF PARTICIPATION

This is to certify that Dhwan Sanjay Mehta

of V. E.S. College of Lane, Chembure

has participated in

## Second Term Training program for Extension Teachers & Student Managers

at K.J. Somaiya Institute of Engineering & Information Tech., Sion, Mumbai

Date : 23/12/2019

| This is to certify that DH<br>of VES COLLEGE OF<br>has participated in A<br>UDAAN: THE FLIGHT OF E                                                                                  | AND AND MEHTA<br>AND ALEXENSION (Street Play & Poster Competition)<br>COLLEGE OF COMMERCE & ECONOMICS<br>(BHANDOP)                                                                                                                                                                                                                                                                                                                                                                                                                                                                                                                                                                                                                                                                                                                                                                                                                                                                                                                                                                                                                                                                                                                                                                                                                                                                                                                                                                                                                                                                                                                                                                                                                                                                                                                                                                                                                                                                                                                                                                                                             |
|-------------------------------------------------------------------------------------------------------------------------------------------------------------------------------------|--------------------------------------------------------------------------------------------------------------------------------------------------------------------------------------------------------------------------------------------------------------------------------------------------------------------------------------------------------------------------------------------------------------------------------------------------------------------------------------------------------------------------------------------------------------------------------------------------------------------------------------------------------------------------------------------------------------------------------------------------------------------------------------------------------------------------------------------------------------------------------------------------------------------------------------------------------------------------------------------------------------------------------------------------------------------------------------------------------------------------------------------------------------------------------------------------------------------------------------------------------------------------------------------------------------------------------------------------------------------------------------------------------------------------------------------------------------------------------------------------------------------------------------------------------------------------------------------------------------------------------------------------------------------------------------------------------------------------------------------------------------------------------------------------------------------------------------------------------------------------------------------------------------------------------------------------------------------------------------------------------------------------------------------------------------------------------------------------------------------------------|
| DEPARTMENT OF E<br>Vidyapeeth Vidyarth<br>CERTIFICAT<br>This is to certify that DH<br>of VES COLLEGE OF<br>has participated in A<br>UDAAN: THE FLIGHT OF E<br>at V·K· KRISHNA MENON | F LIFELONG LEARNING & EXTENSIC<br>hi Bhavan, 'B' Road, Churchgate, Mumbai - 400 020<br>TE OF PARTICIPATION<br>WANI MEHTA<br>LAW, CHEMBUR (SYLLB)<br>Annual Extension Work Festival<br>EXTENSION (Street Play & Poster Competition)<br>CALLEGE OF COMMERCE & ECONOMICS                                                                                                                                                                                                                                                                                                                                                                                                                                                                                                                                                                                                                                                                                                                                                                                                                                                                                                                                                                                                                                                                                                                                                                                                                                                                                                                                                                                                                                                                                                                                                                                                                                                                                                                                                                                                                                                          |
| This is to certify that DH<br>of <u>VES COLLEGE OF</u><br>has participated in A<br>UDAAN: THE FLIGHT OF E<br>at <u>V·K· KRISHNA MENON</u>                                           | WANI MEHTA<br>LAW, CHEMBUR (SYLLB)<br>Annual Extension Work Festival<br>EXTENSION (Street Play & Poster Competition)                                                                                                                                                                                                                                                                                                                                                                                                                                                                                                                                                                                                                                                                                                                                                                                                                                                                                                                                                                                                                                                                                                                                                                                                                                                                                                                                                                                                                                                                                                                                                                                                                                                                                                                                                                                                                                                                                                                                                                                                           |
| of <u>Ves College of</u><br>has participated in A<br>UDAAN: THE FLIGHT OF E<br>at <u>V·K· KRISHNA MENON</u>                                                                         | LAW, CHEMBUR (SYLLB)<br>Annual Extension Work Festival<br>EXTENSION (Street Play & Poster Competition)                                                                                                                                                                                                                                                                                                                                                                                                                                                                                                                                                                                                                                                                                                                                                                                                                                                                                                                                                                                                                                                                                                                                                                                                                                                                                                                                                                                                                                                                                                                                                                                                                                                                                                                                                                                                                                                                                                                                                                                                                         |
| of <u>VES COLLEGE OF</u><br>has participated in A<br>UDAAN: THE FLIGHT OF E<br>at <u>V·K· KRISHNA MENON</u>                                                                         | EXTENSION (Street Play & Poster Competition)                                                                                                                                                                                                                                                                                                                                                                                                                                                                                                                                                                                                                                                                                                                                                                                                                                                                                                                                                                                                                                                                                                                                                                                                                                                                                                                                                                                                                                                                                                                                                                                                                                                                                                                                                                                                                                                                                                                                                                                                                                                                                   |
| *<br>*<br>* * * * * * * * * * * * * * * * * *                                                                                                                                       | Dr. Dilip S. Patil<br>Professor & Director, DLL                                                                                                                                                                                                                                                                                                                                                                                                                                                                                                                                                                                                                                                                                                                                                                                                                                                                                                                                                                                                                                                                                                                                                                                                                                                                                                                                                                                                                                                                                                                                                                                                                                                                                                                                                                                                                                                                                                                                                                                                                                                                                |
|                                                                                                                                                                                     | Non State of |