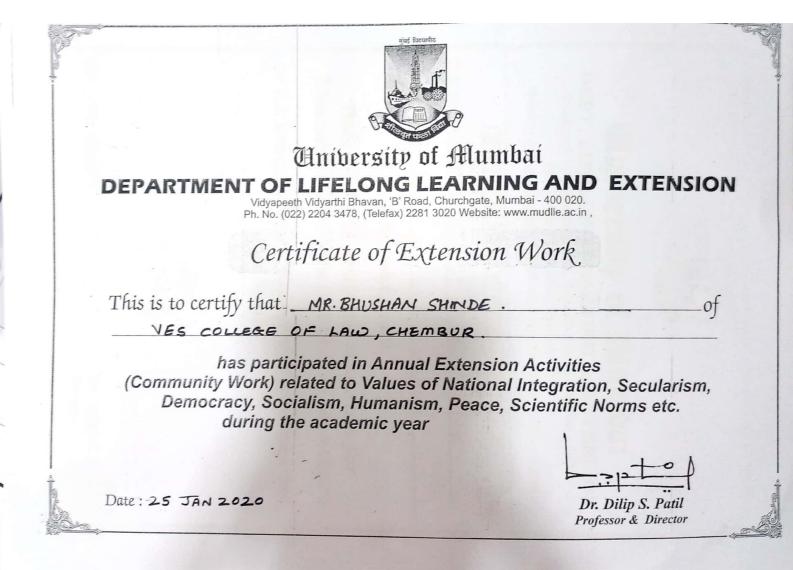

### Aniversity of Aumbai DEPARTMENT OF LIFELONG LEARNING AND EXTENSION

Vidyapeeth Vidyarthi Bhavan, 'B' Road, Churchgate, Mumbai - 400 020. Ph. No. (022) 2204 3478, (Telefax) 2281 3020 Website: www.mudlle.ac.in ,

Certificate of Extension Work.

This is to certify that Ms. ARCHANA KHANDWE

VES COLLEGE OF LAW, CHEMBUR.

has participated in Annual Extension Activities (Community Work) related to Values of National Integration, Secularism, Democracy, Socialism, Humanism, Peace, Scientific Norms etc. during the academic year

of

Dr. Dilip S. Patil Professor & Director

Date: -25 JAN 2020