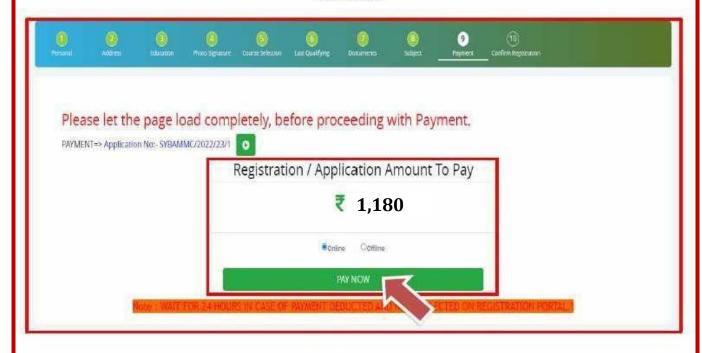

#### APPLICATION PAYMENT

Step13: Next page is Application Payment Page, here the student need to Pay the Application Form Fees that is given by the college. To Pay the required amount click on "Pay Now" button present on the screen.