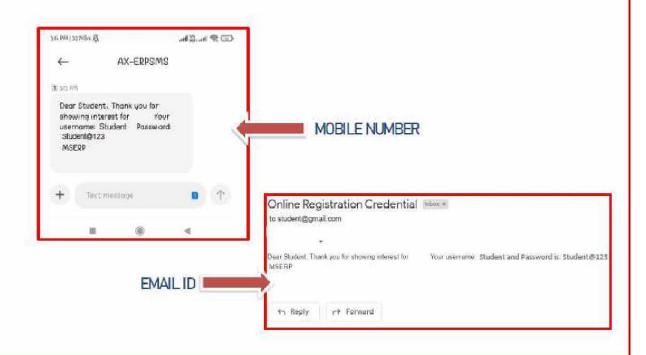

### Hello everyone, Welcome to MasterSoft student Login.

Let's understand how you can Successfully Complete Online Registration Process.

### TEXT MESSAGE CONFIRMATION

Step1: On entering the mobile number, username and password will be generated and send on your registered Mobile Number or Email-id Respectively.