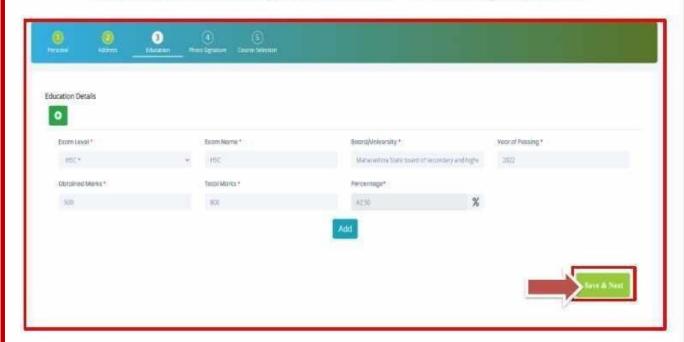

### **EDUCATION DETAILS**

Step7: Next page is Education Details Page, here student need to fill the Education Details of the Last School/College attended. Further click on "Add" button to add the Education Details. (Note: Student can add multiple Education Details as Per the College Requirement).