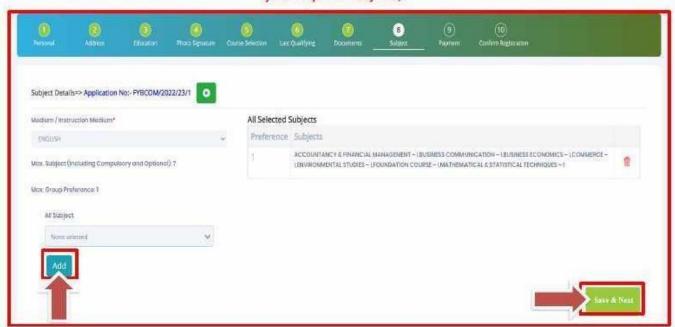

## **SUBJECT DETAILS**

Step12: Next page is Subject Selection Page, here the student will be able to Select the Subject/Subject Group given in the dropdown menu then click on "Add" button to your preference. Once the student click on "Add" button selected Subjects will be displayed on Left-Hand Side of the screen as shown below. (Note: First select the Medium as English then procced further by selecting your required subjects).