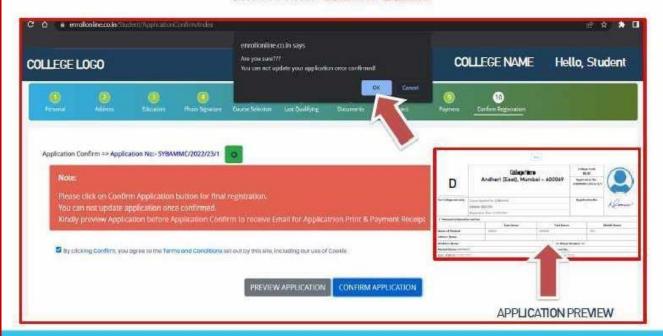

#### APPLICATION CONFIRMATION

Step14: After Successfully filling all the details student need to "Confirm" their Application, here student need to Confirm All The Details that they have filled because further they won't be able to Update/Edit the data after Confirmation. (Once the students confirm their application then only the form will be successfully filled).

#### **APPLICATION PREVIEW & CONFIRM**

Step15: Students can check the details that they have filled by clicking on "Preview Application" button. After Previewing application form, click on "Back" button to go back and confirm your form. Once you are sure that the details entered by you are true and correct click "Confirm" Button.