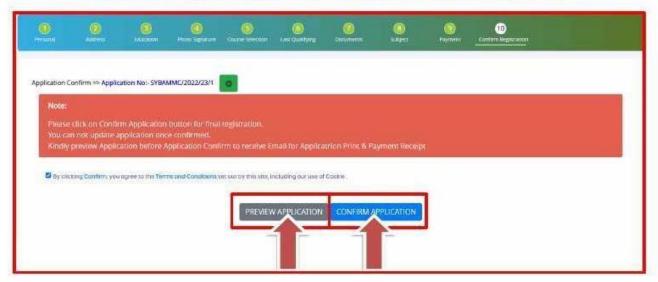

#### APPLICATION CONFIRMATION

Step14: After Successfully filling all the details student need to "Confirm" their Application, here student need to Confirm All The Details that they have filled because further they won't be able to Update/Edit the data after Confirmation. (Once the students confirm their application then only the form will be successfully filled).

#### **APPLICATION PREVIEW & CONFIRM**

Step15: Students can check the details that they have filled by clicking on "Preview Application" button. After Previewing application form, click on "Back" button to go back and confirm your form. Once you are sure that the details entered by you are true and correct click "Confirm" Button.