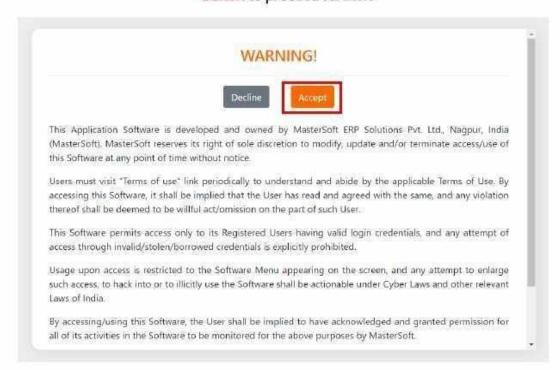

#### TERMS AND CONDITION PAGE

Step3: This is Terms and Condition Page. Here student have to simply click on "Accept" button to proceed further.