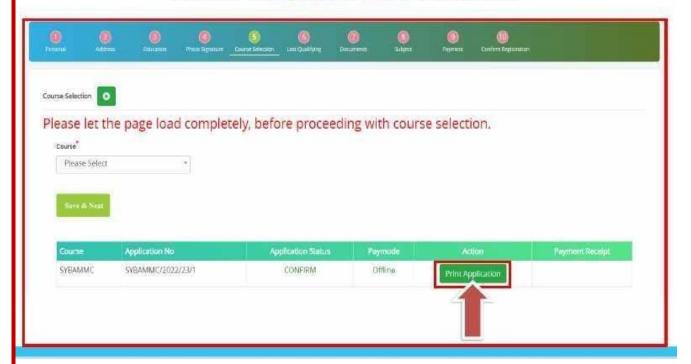

## APPLICATION PRINT

Step16: Once the student Confirm the Application, they will be automatically redirected to 
"Course Selection" page, here student will be able to print their Full Application by 
clicking on "Print Application" button as shown below.