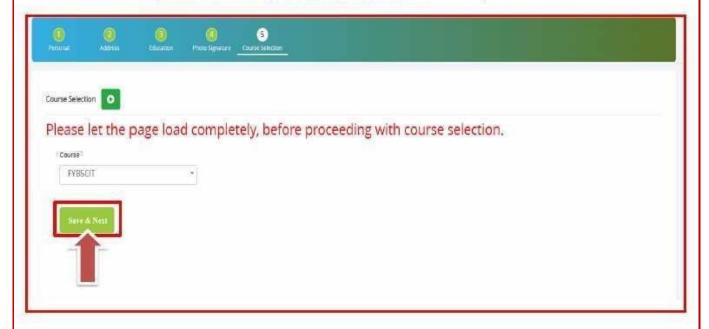

#### COURSE SELECTION

Step9: Next page is Course Selection Page, here the student need to select the Desired Course from the list of Course available in the dropdown list.