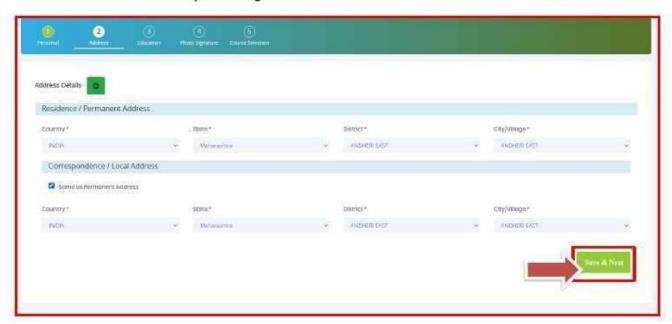

#### ADDRESS DETAILS

Step6: Next page is Address Details Page, here student need to fill their Personal or Local address.

Once the student complete filling the personal details then they need to click on "Save and Next Button". If both Address are Same then click on "Same as Permanent Address" option present on screen. Once student complete filling the address details form then click on "Save and Next Button".