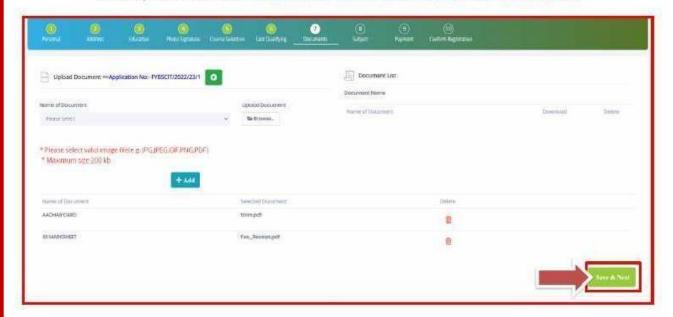

#### **DOCUMENT DETAILS**

Step11: Next page is Document Details Page, here student need to submit all the Required Documents which are Mandatory. Click on the Upload Documents button and select the Desired Document which students want to upload. Once students complete submitting all the documents then they need to click on "Submit Button". (Note: Document max size should 200kb)