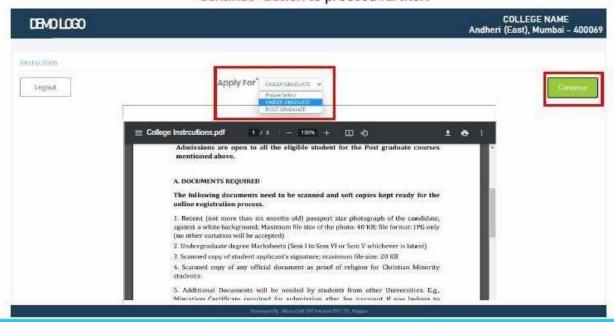

#### **COURSE LEVEL SELECTION**

Step4: Course Level Selection page will allow the Students to Select the Course Level in which their Course Belong to. (Select the Course Level from the Dropdown available at the centre of the screen named as Apply For). After selecting Course Level, click on "Continue" button to proceed further.