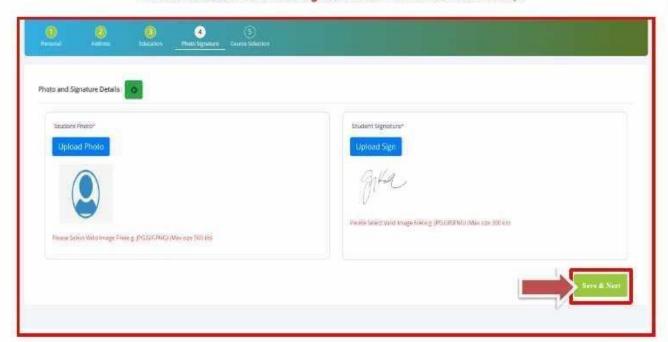

#### PHOTO & SIGNATURE DETAILS

Step8: Next page is Photo and Signature Page, here student need to Upload Your Photo and Signature. Click on the Upload Photo and Upload Signature button and select the valid file. Once you complete uploading photo and signature then click on "Save and Next Button". (Note: photo size should be max 500kb and Signature size should be max 300kb).