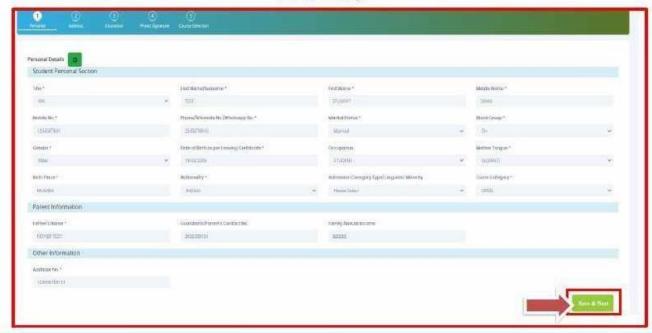

#### PERSONAL DETAILS

Step5: This is Personal Details Page, here student need to enter their Personal Details Such as first name, middle name, last name, email, gender etc. Once the student complete filling the personal details then they need to click on "Save and Next Button". (Please note that all the red mark fields are mandatory).