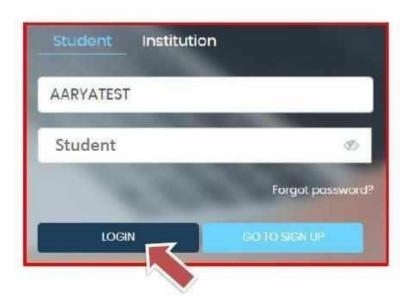

#### STUDENT LOGIN

Step2: Enter the credentials which you have received on your Mobile

Number/Email ID respectively and click on the login option to Successfully

Login To The System.