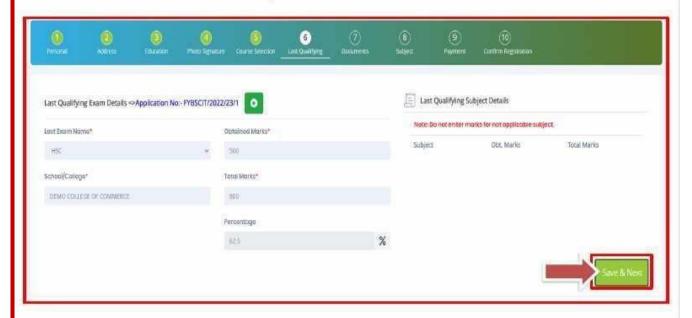

## LAST QUALIFYING DETAILS

Step10: Next page is Last Qualifying Page, here student need to fill the Education Details of the Last School/College attended such as Last Exam Name, School/Degree College Name, Obtained Marks, Total Marks and Percentage will be Automatically Calculated. Once student complete filling the details then they need to click on "Save and Next Button".