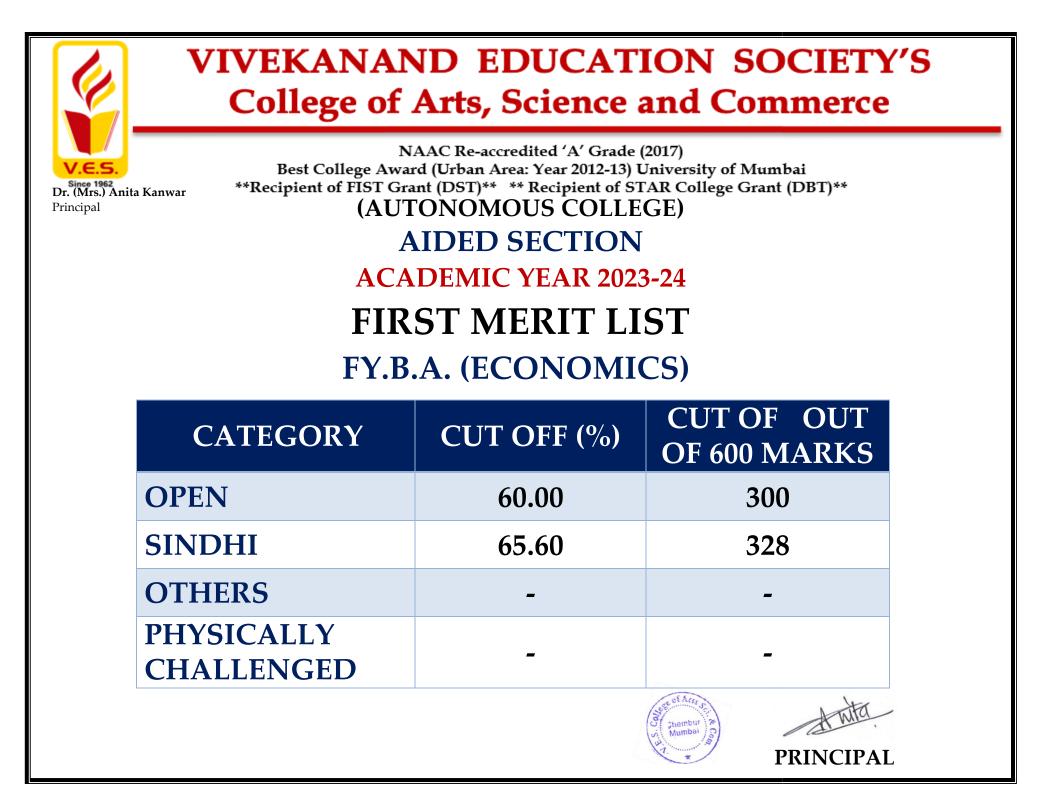

### VIVEKANAND EDUCATION SOCIETY'S College of Arts, Science and Commerce

NAAC Re-accredited 'A' Grade (2017) Best College Award (Urban Area: Year 2012-13) University of Mumbai \*\*Recipient of FIST Grant (DST)\*\* \*\* Recipient of STAR College Grant (DBT)\*\* (AUTONOMOUS COLLEGE)

#### AIDED SECTION

ACADEMIC YEAR 2023-24

## FIRST MERIT LIST