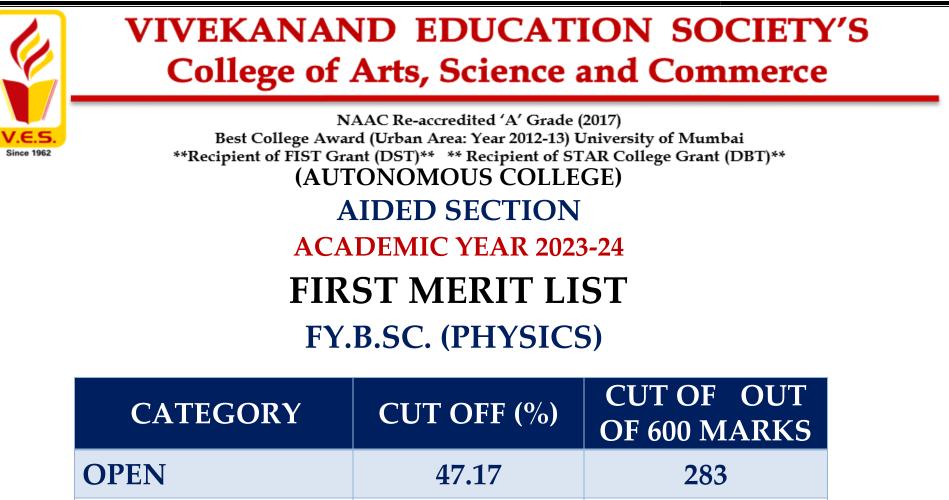

# VIVEKANAND EDUCATION SOCIETY'S

|                          |       | OF 600 MARKS |
|--------------------------|-------|--------------|
| OPEN                     | 47.17 | 283          |
| SINDHI                   | -     | -            |
| OTHERS                   | -     | -            |
| PHYSICALLY<br>CHALLENGED | -     | -            |
|                          |       | PRINCIPAL    |