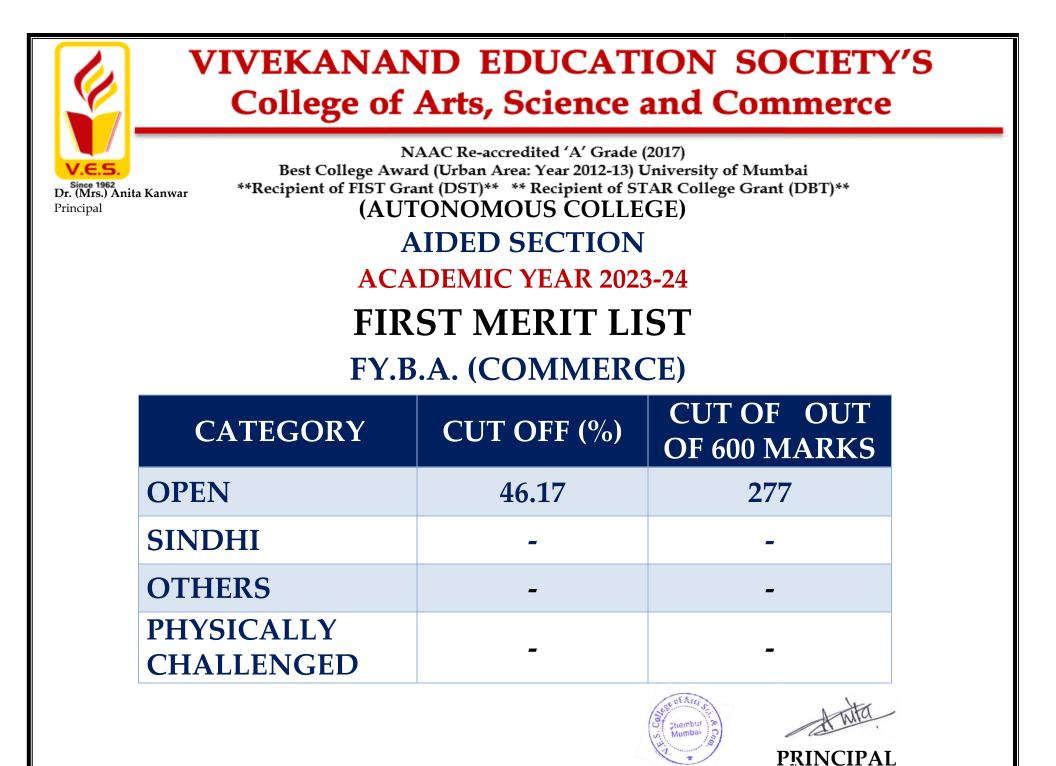

### VIVEKANAND EDUCATION SOCIETY'S College of Arts, Science and Commerce

NAAC Re-accredited 'A' Grade (2017) Best College Award (Urban Area: Year 2012-13) University of Mumbai \*\*Recipient of FIST Grant (DST)\*\* \*\* Recipient of STAR College Grant (DBT)\*\* (AUTONOMOUS COLLEGE)

#### AIDED SECTION

ACADEMIC YEAR 2023-24

## FIRST MERIT LIST