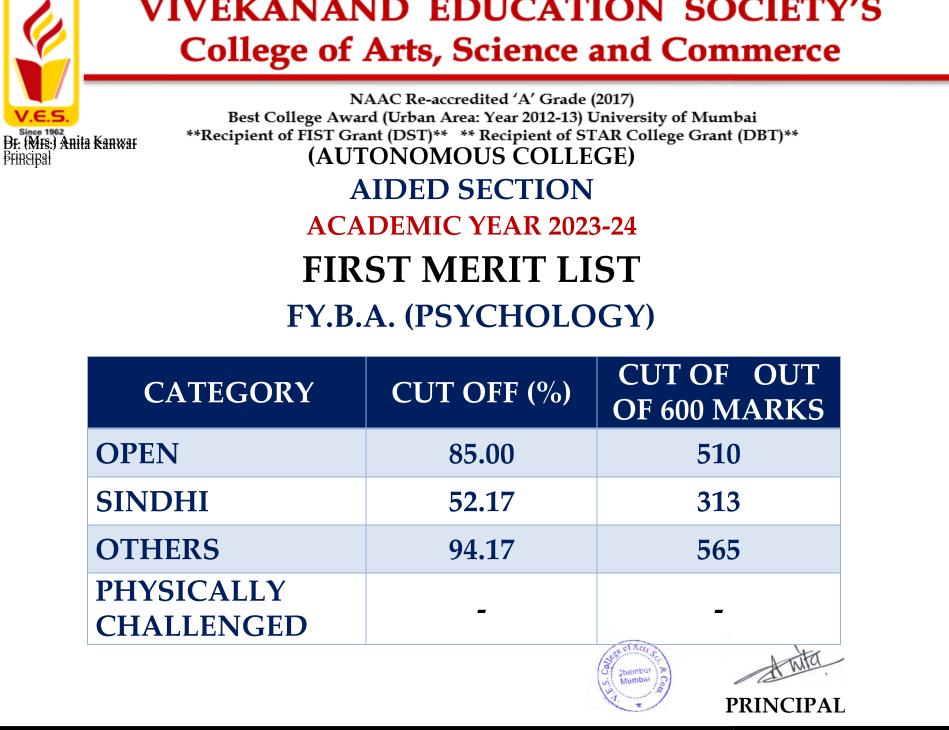

### VIVEKANAND EDUCATION SOCIETY'S College of Arts, Science and Commerce

NAAC Re-accredited 'A' Grade (2017) Best College Award (Urban Area: Year 2012-13) University of Mumbai \*\*Recipient of FIST Grant (DST)\*\* \*\* Recipient of STAR College Grant (DBT)\*\* (AUTONOMOUS COLLEGE)

#### AIDED SECTION

ACADEMIC YEAR 2023-24

## FIRST MERIT LIST