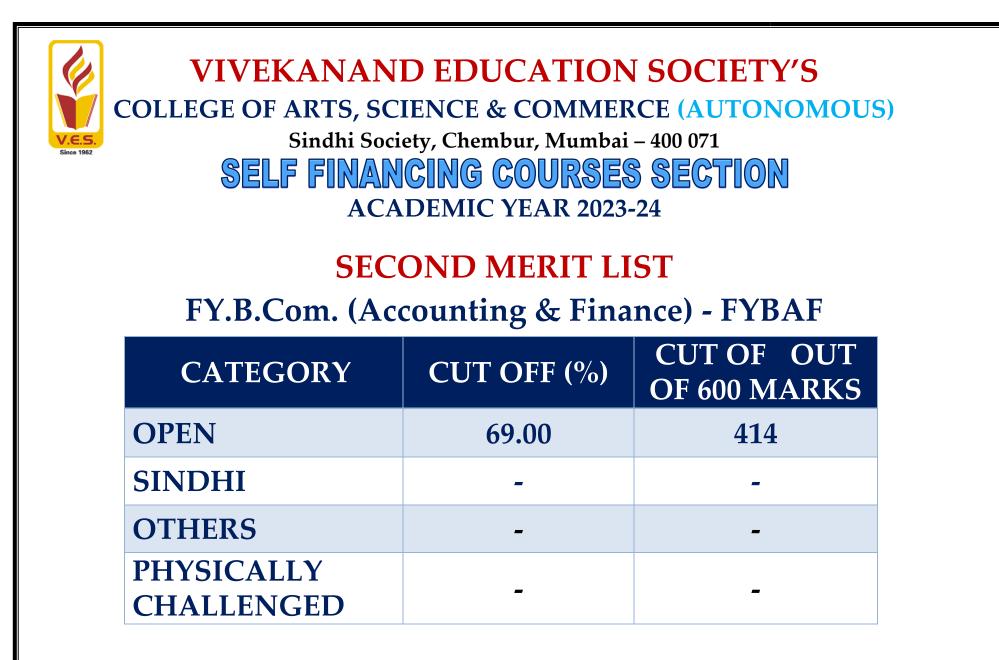

| OPEN                     | 50.33 | 302 |
|--------------------------|-------|-----|
| SINDHI                   | -     | -   |
| OTHERS                   | -     | -   |
| PHYSICALLY<br>CHALLENGED | -     | -   |











## VIVEKANAND EDUCATION SOCIETY'S COLLEGE OF ARTS, SCIENCE & COMMERCE (AUTONOMOUS) Sindhi Society, Chembur, Mumbai – 400 071 SELF FINANCING COURSES SECTION

ACADEMIC YEAR 2023-24

# SECOND MERIT LIST

### FY. Bachelor of Management Studies (FYBMS)

|                          | ARTS           | SCIENCE               |                | COMMERCE              |                |                       |
|--------------------------|----------------|-----------------------|----------------|-----------------------|----------------|-----------------------|
| CATEGORY                 | CUT OFF<br>(%) | CUT OFF<br>OUT OF 600 | CUT OFF<br>(%) | CUT OFF<br>OUT OF 600 | CUT OFF<br>(%) | CUT OFF<br>OUT OF 600 |
| OPEN                     | -              | -                     | 50.67          | 304