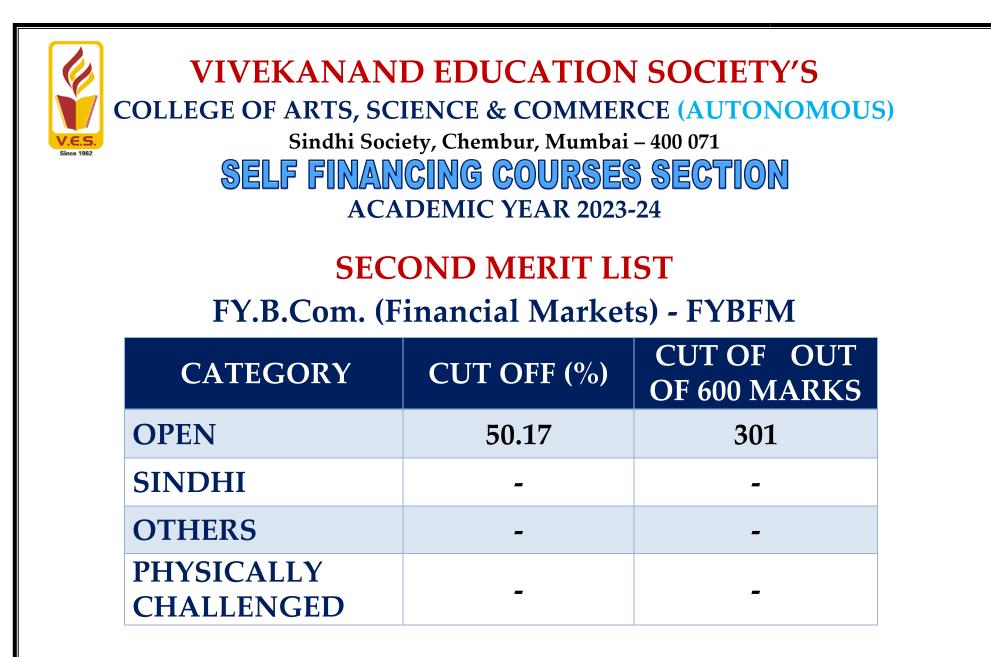

| OPEN                     | 50.33 | 302 |
|--------------------------|-------|-----|
| SINDHI                   | -     | -   |
| OTHERS                   | -     | -   |
| PHYSICALLY<br>CHALLENGED | -     | -   |











## VIVEKANAND EDUCATION SOCIETY'S COLLEGE OF ARTS, SCIENCE & COMMERCE (AUTONOMOUS) Sindhi Society, Chembur, Mumbai – 400 071 SELF FINANCING COURSES SECTION

ACADEMIC YEAR 2023-24

# SECOND MERIT LIST

### FY. Bachelor of Management Studies (FYBMS)

|                          | ARTS           | SCIENCE               |                | COMMERCE              |                |                       |
|--------------------------|----------------|-----------------------|----------------|-----------------------|----------------|-----------------------|
| CATEGORY                 | CUT OFF<br>(%) | CUT OFF<br>OUT OF 600 | CUT OFF<br>(%) | CUT OFF<br>OUT OF 600 | CUT OFF<br>(%) | CUT OFF<br>OUT OF 600 |
| OPEN                     | -              | -                     | 50.67          |