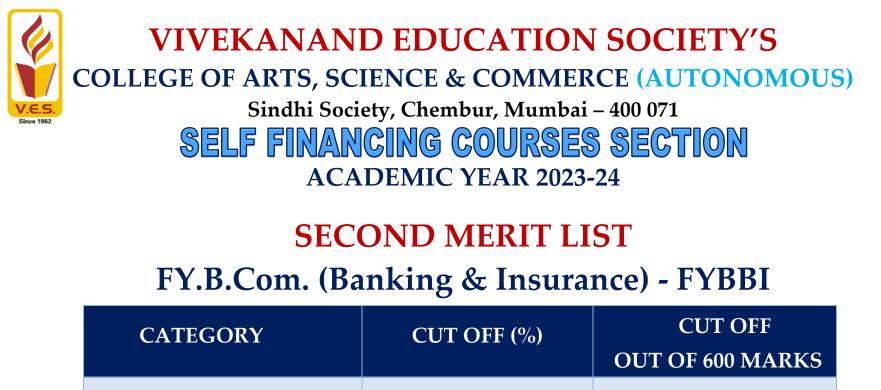

| OPEN                     | 50.33 | 302 |
|--------------------------|-------|-----|
| SINDHI                   | -     | -   |
| OTHERS                   | -     | -   |
| PHYSICALLY<br>CHALLENGED | -     | -   |











## VIVEKANAND EDUCATION SOCIETY'S COLLEGE OF ARTS, SCIENCE & COMMERCE (AUTONOMOUS) Sindhi Society, Chembur, Mumbai – 400 071 SELF FINANCING COURSES SECTION

ACADEMIC YEAR 2023-24

# SECOND MERIT LIST

### FY. Bachelor of Management Studies (FYBMS)

|                          | ARTS           | SCIENCE               |                | COMMERCE              |                |                       |
|--------------------------|----------------|-----------------------|----------------|-----------------------|----------------|-----------------------|
| CATEGORY