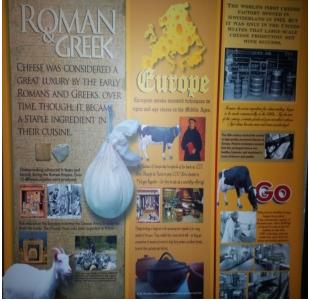

Later on the bus left for the return journey to the college. It was a enjoyable, learning, knowledgeable and a "Cheesy" Visit.

Below are some of the pictures taken by taking permission from the factory authorities of the factory.