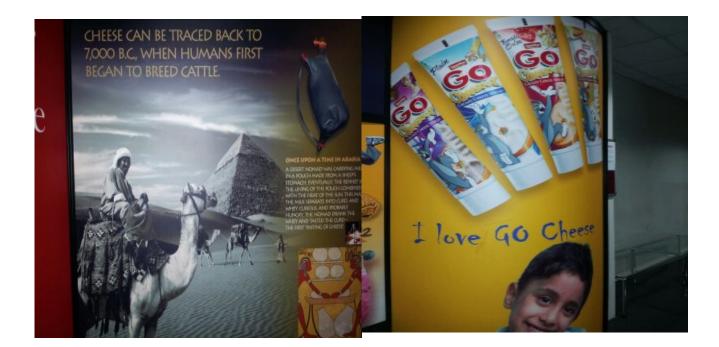

Later on the bus left for the return journey to the college. It was a enjoyable, learning, knowledgeable and a "Cheesy" Visit.

Below are some of the pictures taken by taking permission from the factory authorities of the factory.