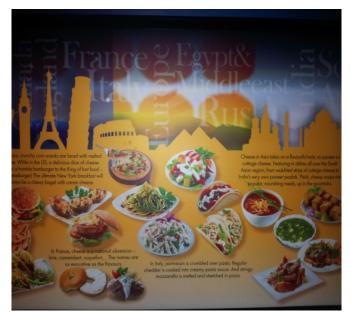

Later on the bus left for the return journey to the college. It was a enjoyable, learning, knowledgeable and a "Cheesy" Visit.

Below are some of the pictures taken by taking permission from the factory authorities of the factory.